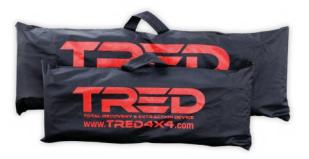

#### HEAVY DUTY CARRY BAGS

TRED carry bags are designed to protect your TREDs and allow ease of storage. The bags feature a large heavy duty velcro closure tab, tough handles, and heavy duty 600 denier waterproof PE material. The double fold velcro tab compliments the waterproof material in protecting your vehicle from mud, sand, and other grime that may be stuck to your TREDs after use. One bag fits one pair of TREDs. Available as an optional accessory and sold individually. Recommended for storing the entire TRED range to keep your TREDs looking great for years to come.