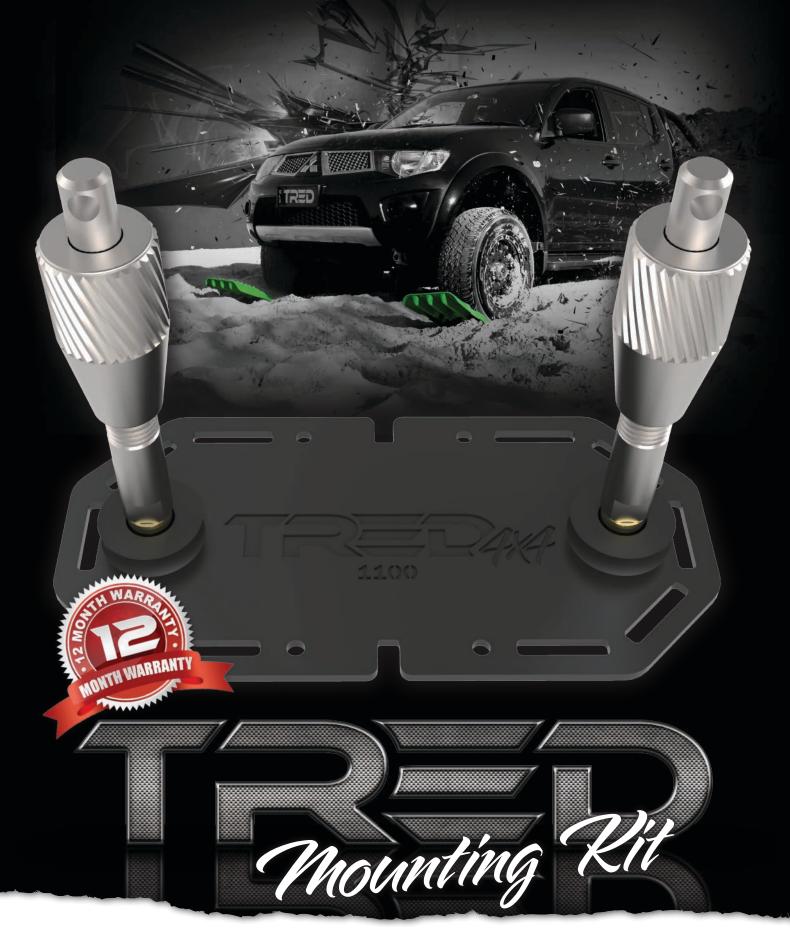

TRED Mounting Kits have been designed to perfectly suit and secure the TRED 1100 range of total recovery and extraction devices. Built with the off road enthusiast in mind, the TRED Mounting Kit is made from corrosion resistant materials and a robust, durable design to ensure it satisfies the rugged conditions of Australia and the great outdoors. Lockable Pins, Versatile Installation options and a 12 month warranty ensures you have peace of mind to explore with confidence.

## LOCKABLE ANTI-THEFT PIN

Simply attach any key or combination padlock to ensure your TREDs remain where they are.

### OLID, DURABLE & ROBUST DES

Machined from solid blocks of high quality material, and designed to outlast the Australian outback.

#### ON RESISTENT MATERIALS

Made from high quality stainless steel, aluminium and brass to ensure your TRED Mounting Kit lasts.

# ANTI-VIBRATION PAD

Designed to act as a buffer between the TRED and the Mounting Kit base plate to reduce noise and vibrations on your journey.

### PERSATILE INSTALLATION

The versatile base allows for almost any form of installation, from straps, bolts and screws to zip ties.