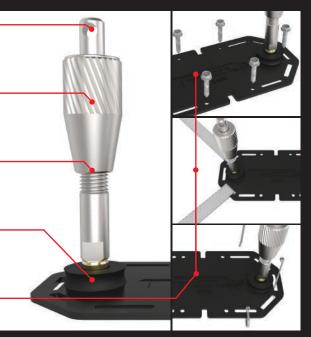

## LOCKABLE ANTI-THEFT PIN

Simply attach any key or combination padlock to ensure your TREDs remain where they are.

### OLID, DURABLE & ROBUST DES

Machined from solid blocks of high quality material, and designed to outlast the Australian outback.

#### ON RESISTENT MATERIALS

Made from high quality stainless steel, aluminium and brass to ensure your TRED Mounting Kit lasts.

# ANTI-VIBRATION PAD

Designed to act as a buffer between the TRED and the Mounting Kit base plate to reduce noise and vibrations on your journey.

### PERSATILE INSTALLATION

The versatile base allows for almost any form of installation, from straps, bolts and screws to zip ties.