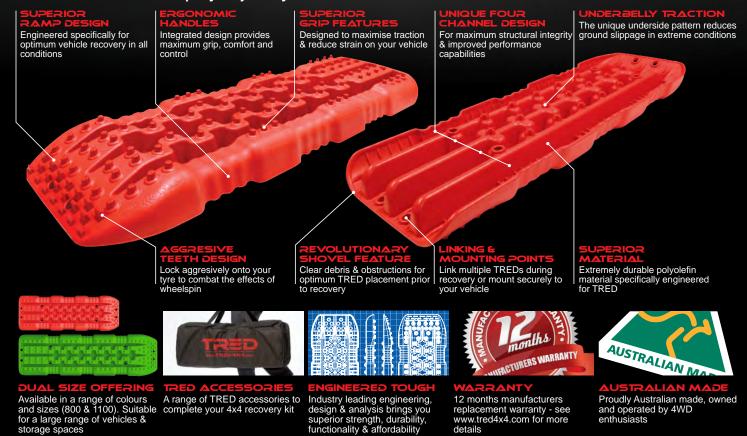

## The ultimate all-in-one 4x4 and ATV recovery device

Designed and manufactured in Australia from highly engineered polyolefin material, TREDS can handle intense levels of torque, flex, weight and impact. With a designated shovel feature, extreme hex grip nodules, dual size offering, aggressive ramp entry teeth and ultimate wear properties, TREDs are the best option to get you going when loss of traction disrupts your journey.

TREDs are invaluable as a single vehicle/single operator recovery device right through to a full scale recovery aid when winches and recovery straps are at their limits. TREDs are a critical accessory for any vehicle that is required to operate off-road, from the novice adventurer to the serious off-road enthusiast.